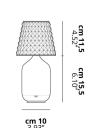

### **FEATURES**

Frame: PMMA
Diffusor: PMMA
Dimmable: Yes
Dimmer: Included
Bulb: Included