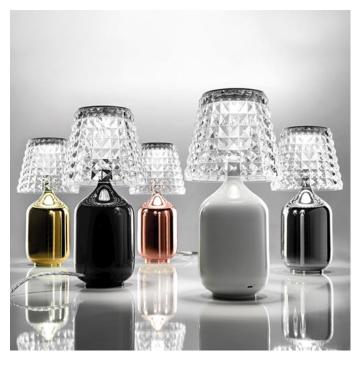

# **VALENTINA**

Cordless

### **FEATURES**

Frame: PMMA
Diffusor: PMMA
Dimmable: Yes
Dimmer: Included
Bulb: Included

### **BULB**

**LED** 3300K to 2600K 1 x 3.5W | 450 lm